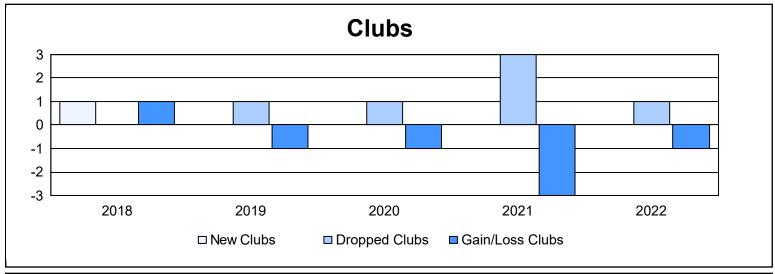

District 334 D

As of June 2022 Cumulative

| Year      | New<br>Clubs | Dropped<br>Clubs | Gain/<br>Loss<br>Clubs | New<br>Members | Charter<br>Members | Reinstate<br>Members | Transfer<br>Members | Total<br>Member<br>Added | Total<br>Members<br>Dropped | Gain/<br>Loss<br>Members |
|-----------|--------------|------------------|------------------------|----------------|--------------------|----------------------|---------------------|--------------------------|-----------------------------|--------------------------|
| 2017-2018 | 1            | 0                | 1                      | 357            | 21                 | 2                    | 4                   | 384                      | 554                         | -170                     |
| 2018-2019 | 0            | 1                | -1                     | 226            | 0                  | 3                    | 1                   | 230                      | 588                         | -358                     |
| 2019-2020 | 0            | 1                | -1                     | 302            | 0                  | 6                    | 6                   | 314                      | 555                         | -241                     |
| 2020-2021 | 0            | 3                | -3                     | 226            | 0                  | 5                    | 2                   | 233                      | 509                         | -276                     |
| 2021-2022 | 0            | 1                | -1                     | 212            | 0                  | 0                    | 3                   | 215                      | 405                         | -190                     |
| Average   | 0            | 1                | -1                     | 265            | 4                  | 3                    | 3                   | 275                      | 522                         | -247                     |